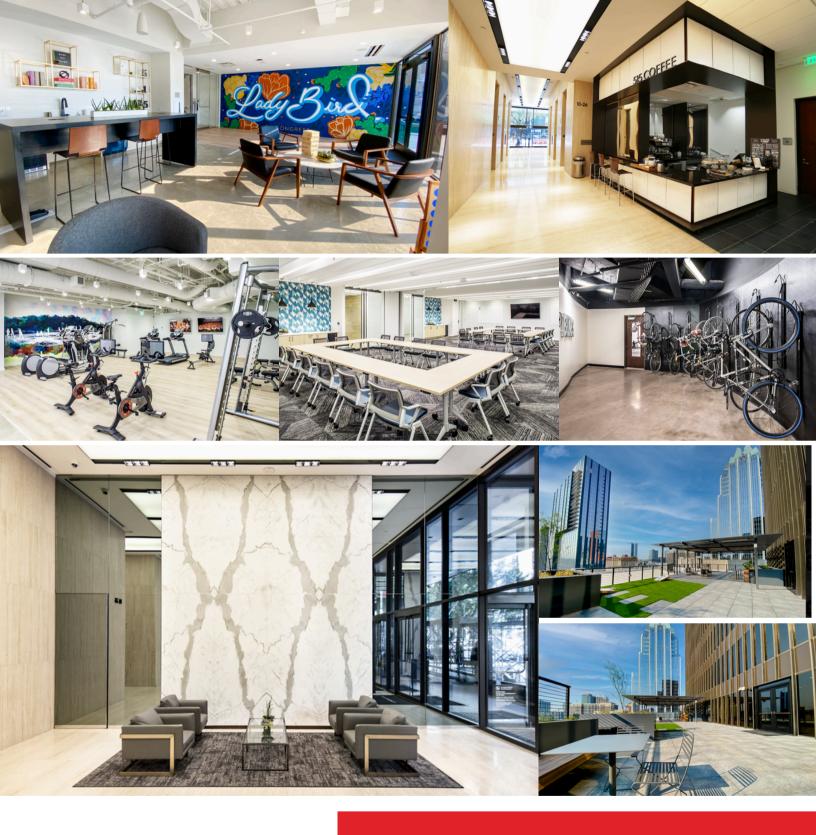

1.2

SUITE

- NEWLY RENOVATED LOBBY & COMMON AREAS
- 10TH FLOOR PATIO & TENANT LOUNGE
- HIGH-END FITNESS FACILITY & SHOWERS
- CONFERENCE FACILITY
- BIKE STORAGE
- 24/7 SECURITY
- COFFEE, CAVA, JIMMY JOHNS, P.TERRY'S & BANK OF AMERICA
- 1.7/1000 PARKING @ \$215 /MO.