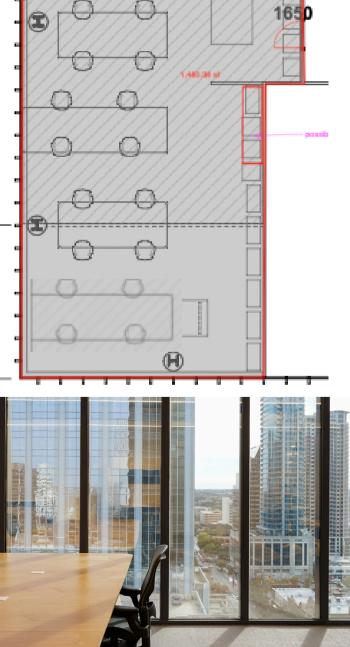

- SUITE : 1650
- SIZE : 1,833 SF
- SUBLEASE TERM : NEGOTIABLE UP TO 5 YEARS
- AVAILABILITY: IMMEDIATELY
- RATE : CONTACT BROKER
- YEARLY INCREASES : 3%
- 2024 NNN EXPENSES : \$27.13
- OTHER EXPENSES : PARKING

CHAD JEWELL // 512-633-7703 MOBILE CHAD@AUSTINOFFICESPACE.COM

- CREATIVE CLASS A OFFICE / AVAILABLE NOW
- CORNER SUITE WITH FLOOR-TO-CEILING WINDOWS
- OPEN CEILING
- PLUG & PLAY FURNITURE FOR UP TO 16 PEOPLE
- 16TH FLOOR VIEWS OF DOWNTOWN
- KITCHENETTE
- FLEXIBLE SUBLEASE TERM